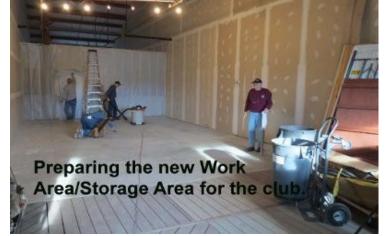

Working alone, Doc has been completing the storage room/workshop by building out several shelves and sealing the floor on the west side of the room.

I have made a couple of visits, again alone, to check on some items relating to our inventory of equipment and furnishings. The place is looking good, and ready to open again as soon as we are given the 'All-Clear' from the Governor.